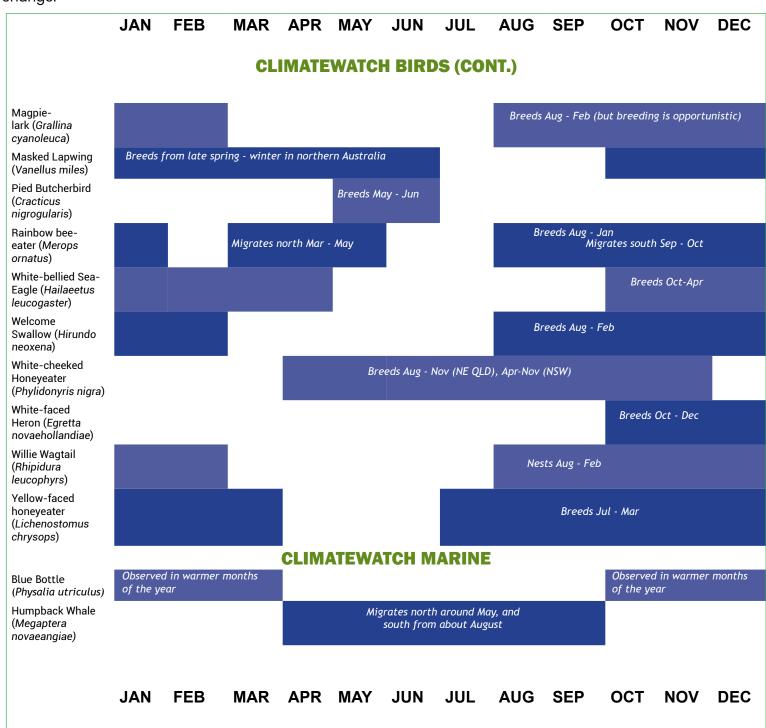

## SUNSHINE COAST - CURRIMUNDI LAKE: SPECIES CALENDAR

Reach species field guides at <u>climatewatch.org.au</u> and use this list to see what you can record for ClimateWatch along the ClimateWatch trail at Currimundi Lake. Species have been selected to help us understand how wildlife is responding to climate change.