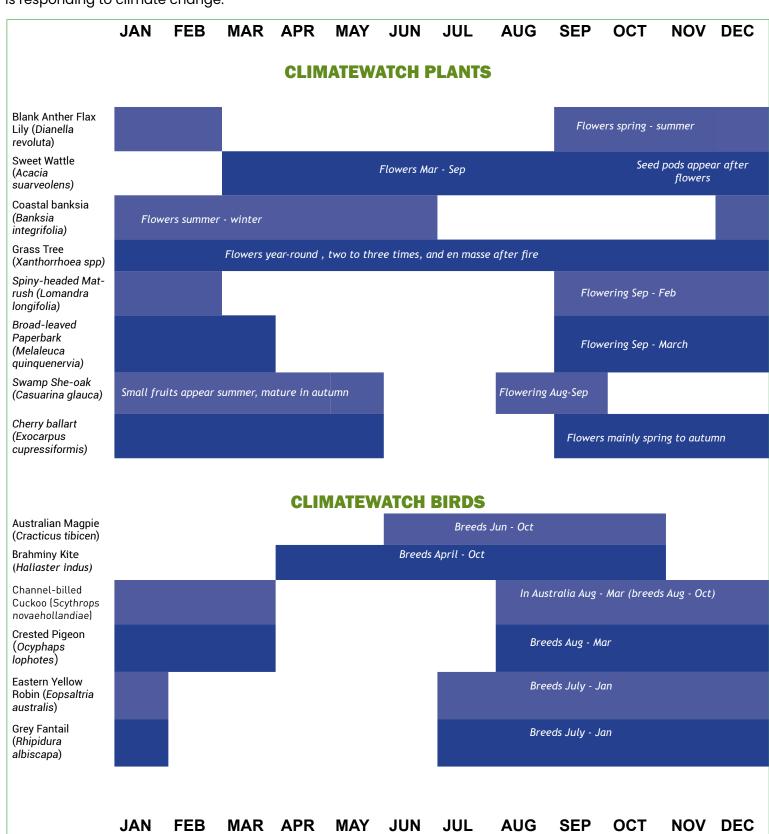

## SUNSHINE COAST - CURRIMUNDI LAKE: SPECIES CALENDAR

Reach species field guides at <u>climatewatch.org.au</u> and use this list to see what you can record for ClimateWatch along the ClimateWatch trail at Currimundi Lake. Species have been selected to help us understand how wildlife is responding to climate change.